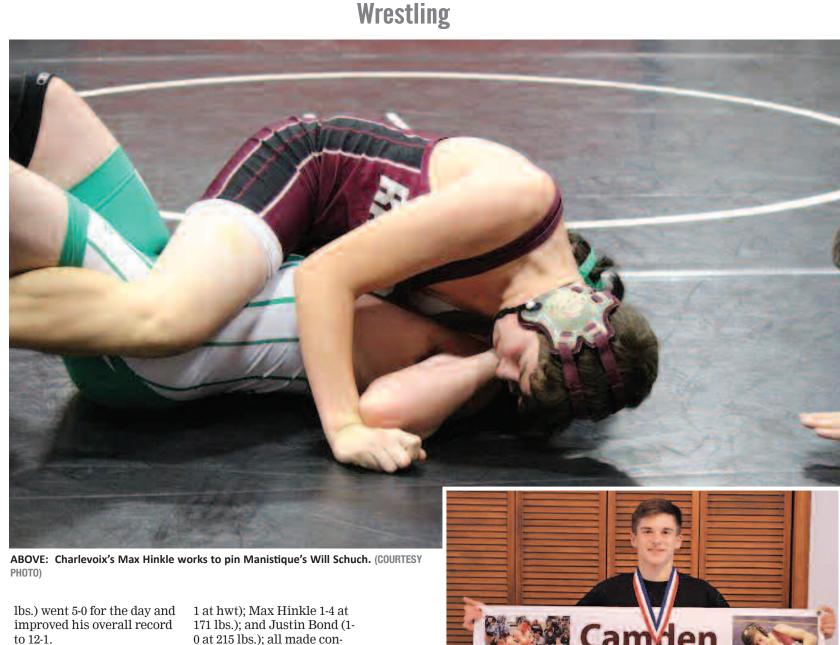

# Rayders go 4-1 at annual Rudyard Bridge **Brawl**

RUDYARD -- The Charlevoix wrestling team traveled to Rudyard on December 18 and took part in the annual Rudyard Bridge Brawl, going 4-1 in the process.

The Rayders defeated Manistique 51-12, Newberry 39-24, Bark River Harris 54-12, and Boyne City 42-36, before falling to Munising 24 to 39.

Junior Camden Alden (135 and 140 lbs.) remained undefeated for the season, improving to 13-0. Alden achieved his 100th career victory at the Bridge Brawl and was voted outstanding wrestler for the lower peninsula.

Senior Mick Hinkle (189 lbs.) also remained undefeated for the season at 14-0, while Tyler McCallum (130

Also for Charlevoix, sophomore Jeremy Chernauckas (112 lbs.), junior Jordan Chernauckas (119 lbs.) and Mike Webb (135 and 140 lbs.) each went 4-1 for the day.

Trevor McCallum (2-3 at 130 lbs.); Jake Petrosky (2-3 at 215 lbs.); Stacy Kenney (2tributions to the team wins.

**RIGHT: Rayder Camden Alden reached 100** career win plateau and was named outstanding lower peninsula wrestler at the annual Rudyard Bridge brawl. (COURTESY PHOTO)