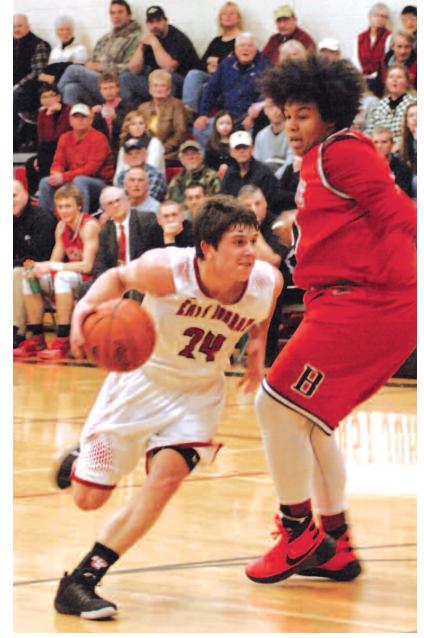

#### East Jordan 53, Bellaire 45

EAST JORDAN - The East Jordan boys' basketball team used a strong second half to overcome a halftime deficit, in downing non-conference power Bellaire, 53-45 on December 18.

The two teams would trade baskets throughout the remaining part of the half, with Bellaire pulling ahead, 24-23 at the break behind a pair of free throws by Gabe Meriwether.

EJ continued their offensive output in the third quarter, pulling ahead 41-34 after going on a 13-0 run, sparked by senior guards Donny Cutler and Colin Petrie.

#### Rayders win on last second attempt **DROST HITS GAME WINNER**

Donny Cutler led EJ. (3-0) with 15 points, while Jordan Weber

four. Cutler also dished out five assists and Bajko added five re-

Red Devil guard, Colin Petrie (24) turns the corner on the way to the hoop against Bellaire. (PHOTO BY CHRIS FIEL)