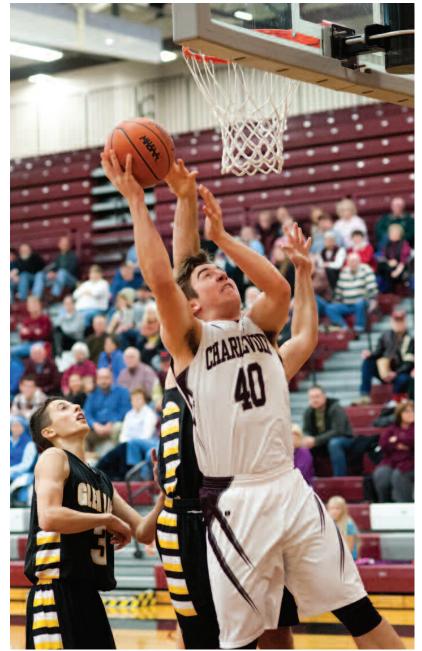

#### Charlevoix 64, Maple City Glen Lake 63

CHARLEVOIX -- The Charlevoix Rayders picked up a last second win over the visiting Glen Lake Lakers on a Walker Drost, coast-to-coast layup, resulting in a 64-63 non-conference victory on December 17.

Charlevoix, (2-2 overall) got 19 points and eight rebounds from Austin Putman, while Arvo Viitaharju added 17, with Drost chipping in 13.

Rayder senior, Austin Putman (40) draws some contact on his way to the basket against Glen Lake. (PHOTO BY SCOTT RICHARDS)