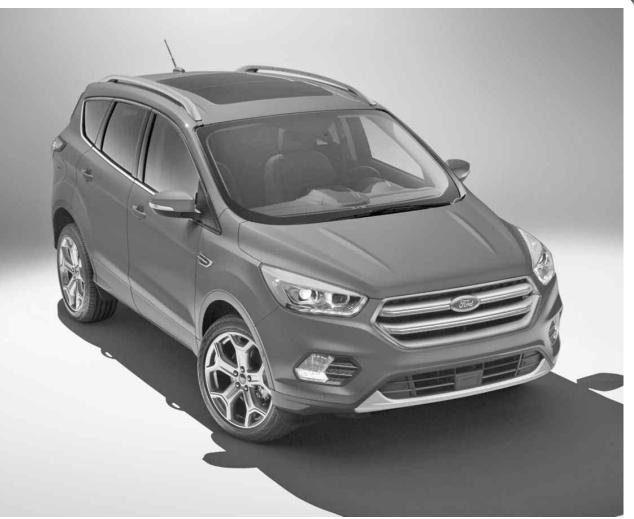

#### GUNS

FOR SALE CVA ACURA V-2, 50 caliber muzzle loader and Leupold 2x7 scope. Call 989-362-7267. Leave message

Ford Escape Titanium The new Ford Escape gives Compact SUV drivers a fresh, fun-to-drive option redesigned from the inside out and packed with technology. Titanium model shown in Ruby Red Metallic. IMAGE COPYRIGHT FORD MOTOR COMPANY

# packed new Escape

The popular Ford Escape SUV is newly engineered to make customers feel unstoppable - with even more driver-assist technologies to help enable safer and easier driving, new mobile connectivity that allows owners to interact with their vehicle from anywhere through a smartphone app, and two new efficient EcoBoost® engines.

The new Escape is the first Ford vehicle in the world with available SYNC® Connect, allowing users to unlock doors, check fuel level and even locate where a vehicle is parked.

To help drivers feel more confident behind the wheel, driver-assist technologies available for the new Escape include adaptive cruise control and forward collision warning with brake support, a lane-keeping system and enhanced active park assist. That's all packed in a vehicle that has been redesigned from the inside out, including a driver and front passenger area upgraded with more storage space and mobile device charge ports.