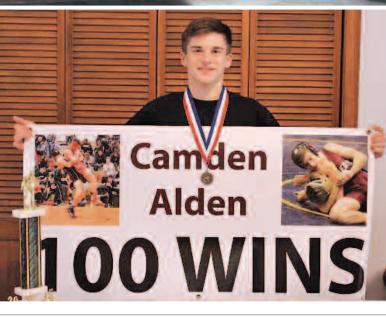

The Rayders defeated Manistique 51-12, Newberry 39-24, Bark River Harris 54-12, and Boyne City 42-36, before falling to Munising 24 to 39.

Junior Camden Alden (135 and 140 lbs.) remained undefeated for the season, improving to 13-0. Alden achieved his 100th career victory at the Bridge Brawl and was voted outstanding wrestler for the lower peninsula.

Trevor McCallum (2-3 at 130 lbs.); Jake Petrosky (2-3 at 215 lbs.); Stacy Kenney (2tributions to the team wins.

**RIGHT: Rayder Camden Alden reached 100** career win plateau and was named outstanding lower peninsula wrestler at the annual Rudyard Bridge brawl. (COURTESY PHOTO)