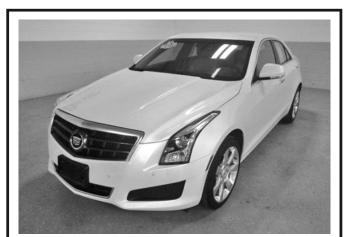

2013 Cadillac ATS Luxury AWD. Just Arrived less than 18k Miles! CARFAX 1 owner in White Diamond Tri-coat! Heated leather & wheel, remote start, Bluetooth& much more! Surround yourself in Luxury for less! \$25,990. Dave Kring Chevrolet-Cadil-lac, 1861 US 31 North, Petoskey, 231-347-2585. Damaged Credit - Bankruptcv – Repossessions? We don't care. If you have a job, we will get you into a dependable vehicle. Everyone is Approved! Simple Auto. 2372 U.S. 31, Petoskey. Call 855-582-2501

#### 2013 Cadillac ATS Luxury AWD

Just Arrived less than 18k Miles! CARFAX 1 owner in White Diamond Tri-coat! Heated \$ leather & wheel, remote start, Bluetooth& much more! Surround yourself in Luxury for less!