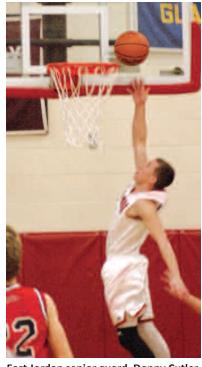

#### East Jordan 53, Bellaire 45

EAST JORDAN - The East Jordan boys' basketball team used a strong second half to overcome a halftime deficit, in downing non-conference power Bellaire, 53-45 on December 18.

East Jordan was led by Jordan Weber with 14 points and six boards, while Petrie added 13 points and four assists.

Donny Cutler and Collin Bajko each had eight points, while Thomas Brandell chipped in with

#### Rayders win on last second attempt **DROST HITS GAME WINNER**

Donny Cutler led EJ. (3-0) with 15 points, while Jordan Weber

four. Cutler also dished out five assists and Bajko added five re-

Red Devil guard, Colin Petrie (24) turns the corner on the way to the hoop against Bellaire. (PHOTO BY CHRIS FIEL)

East Jordan senior guard, Donny Cutler (1) lays in an easy two points against Bellaire. (PHOTO BY CHRIS FIEL)