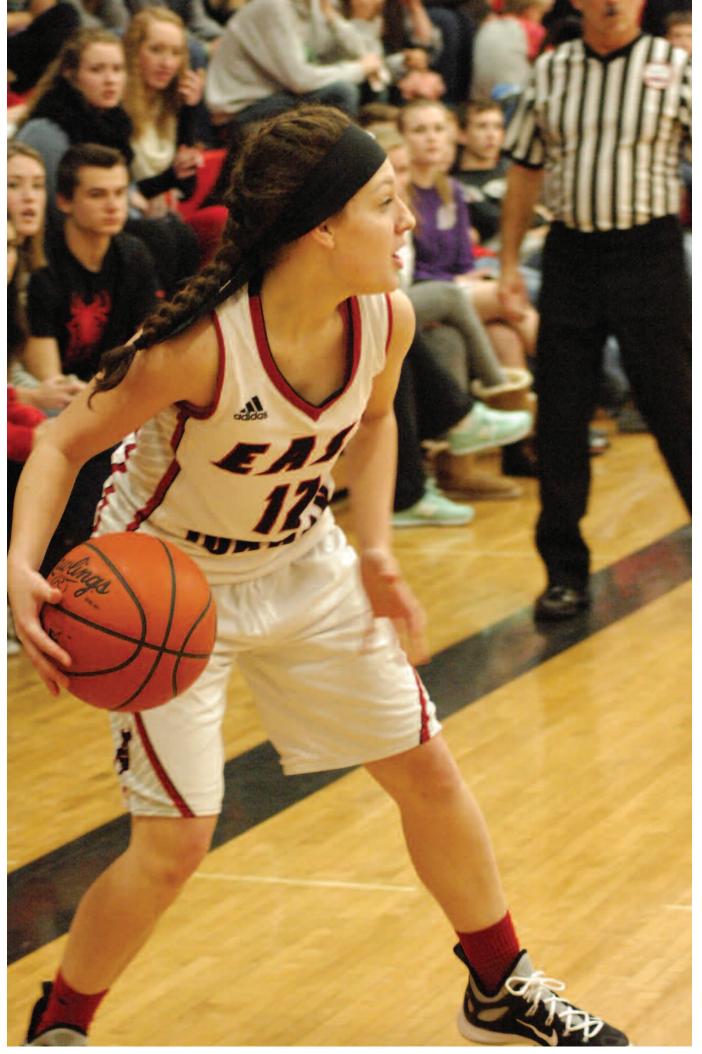

Red Devil sophomore, Abby Peterson looks for an open teammate in the Red Devils win over Charlevoix. (PHOTO BY CHRIS FIEL)

break, 35-12 and were unable to recover, despite playing even with Elk Rapids the second half.